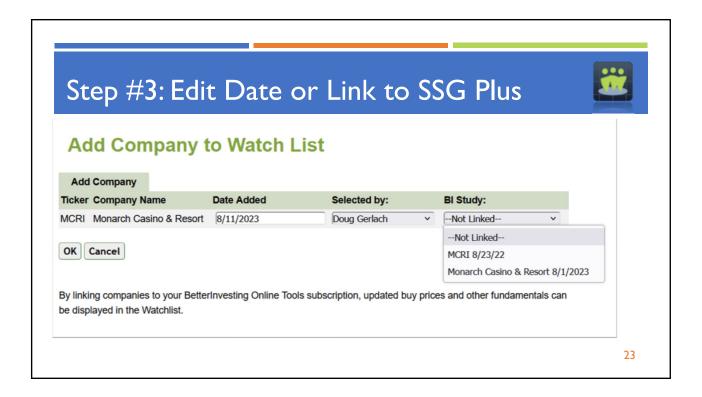

#### Add Company to Watch List

- Any member can add stock to club Watch List.
  - Simply enter ticker symbol.
- After adding ticker, can select from any SSG for that symbol in your BI Online Tools SSG library.
  - If not linked, limited fundamentals will be displayed with no buy/sell indicators.
- To link stock to BI Online Tools SSG, first establish link in your account in myICLUB People section.

## Step #4: Company Added

#### **Company Added to Watch List**

Be sure to open the SSG regularly in Better Investing's Online Tools in order to display the current and updated buy price, as well as other fundamentals in the Watchlist