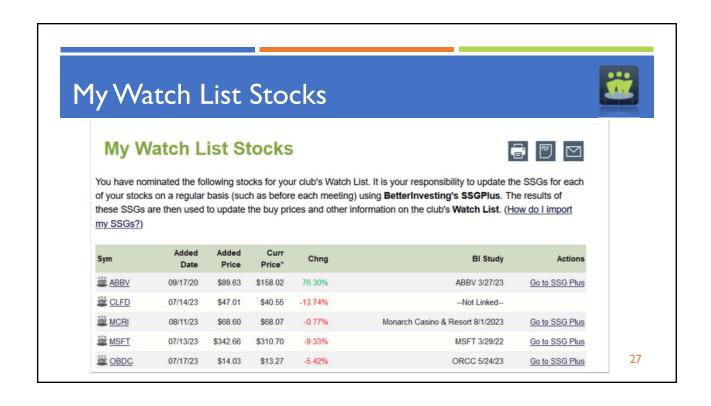

#### Who Manages a Watch List?

- In myICLUB, members can update their own SSGs using BI Online Tools.
- Club may appoint/elect "Portfolio Manager" or "Watch List Watcher" to oversee watch list.
  - Can add/assign/delete stocks from list.
  - Can remind members to update SSGs in advance of meetings.
  - Can report to club on Buy opportunities that may appear.
- Consider putting "Watch List Update" on agenda of each meeting.

#### **Company Added to Watch List**

Be sure to open the SSG regularly in Better Investing's Online Tools in order to display the current and updated buy price, as well as other fundamentals in the Watchlist