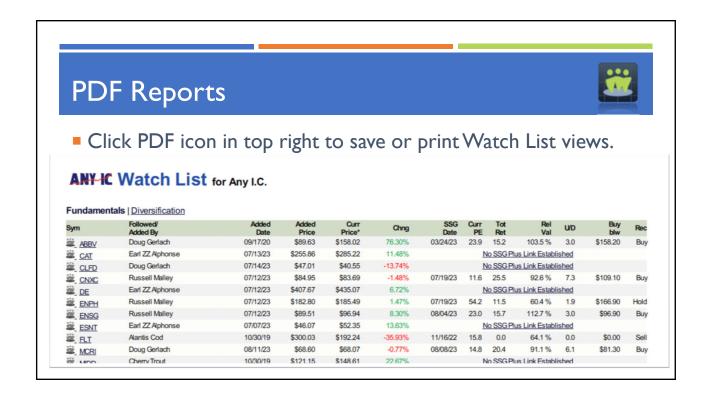

#### Features of myICLUB.com Watch List

- Any member can add stock to Watch List.
- Officer w/privileges can add, remove, reassign any stock on watch list, or clear entire list.
- Stocks can be linked to members' BI Online Tools SSG.
  - Buy/Sell indicators show for SSG-linked stocks.
- 2 views of watch list: Fundamentals & Diversification.
  - Only stocks show fundamentals, but any ETFs or mutual funds can be added.
- Link to Yahoo! Finance for additional research.
- Print/save Watch List views in PDF format.
- Detailed view of watched stock shows price gain/loss since added

#### Back to Club Watch List

| Sym  | Added<br>Date | Added<br>Price | Curr<br>Price* | Bl Study                         |
|------|---------------|----------------|----------------|----------------------------------|
| MCRI | 08/11/23      | \$68.60        | \$68.07        | Monarch Casino & Resort 8/1/2023 |

\* Current price displayed is from linked SSG if available; otherwise shows most recent closing price of security.

24