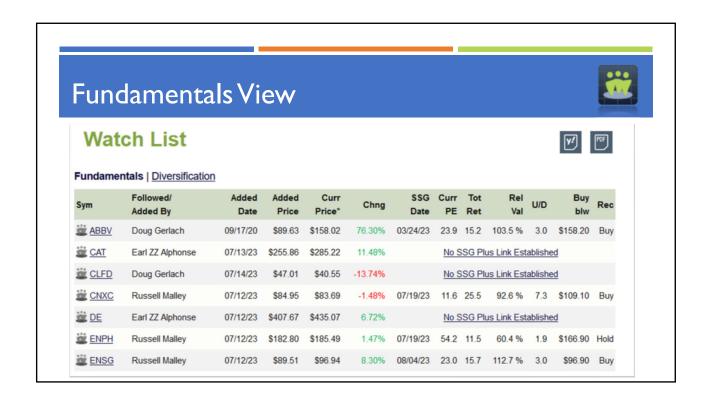

#### Features of myICLUB.com Watch List

- Any member can add stock to Watch List.
- Officer w/privileges can add, remove, reassign any stock on watch list, or clear entire list.
- Stocks can be linked to members' BI Online Tools SSG.
  - Buy/Sell indicators show for SSG-linked stocks.
- 2 views of watch list: Fundamentals & Diversification.
  - Only stocks show fundamentals, but any ETFs or mutual funds can be added.
- Link to Yahoo! Finance for additional research.
- Print/save Watch List views in PDF format.
- Detailed view of watched stock shows price gain/loss since added

## Watch List Company Detail

- Shows date stock was added, % gain/loss since that date.
- From linked SSG, shows return & P/E figures plus buy/sell recommendation.
- Judgment data here updated whenever SSG is updated at BI Online Tools.
- Can edit date added or linked SSG, or delete stock from Watch List.