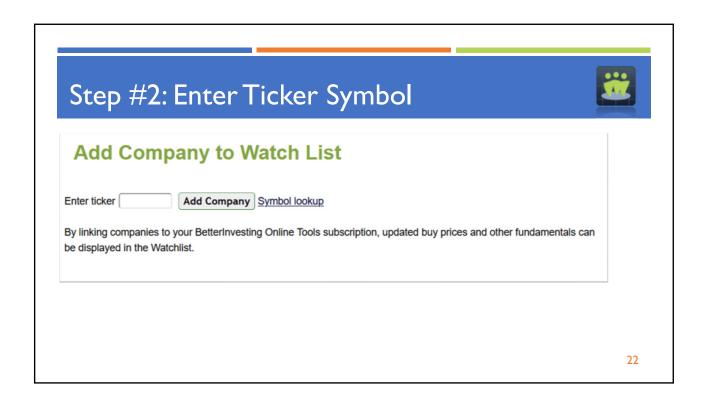

#### Add Company to Watch List

- Any member can add stock to club Watch List.
  - Simply enter ticker symbol.
- After adding ticker, can select from any SSG for that symbol in your BI Online Tools SSG library.
  - If not linked, limited fundamentals will be displayed with no buy/sell indicators.
- To link stock to BI Online Tools SSG, first establish link in your account in myICLUB People section.

## Step #1:Add Company to Watch List

#### Watch List

Club Watch List Stocks My Watch List Stocks Add Company Clear Watchlist Select "Add Company" from left navigation panel in Watch List section.