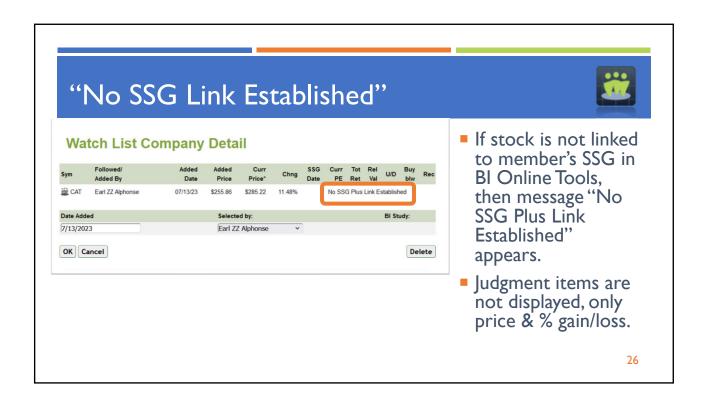

#### Add Company to Watch List

- Any member can add stock to club Watch List.
  - Simply enter ticker symbol.
- After adding ticker, can select from any SSG for that symbol in your BI Online Tools SSG library.
  - If not linked, limited fundamentals will be displayed with no buy/sell indicators.
- To link stock to BI Online Tools SSG, first establish link in your account in myICLUB People section.