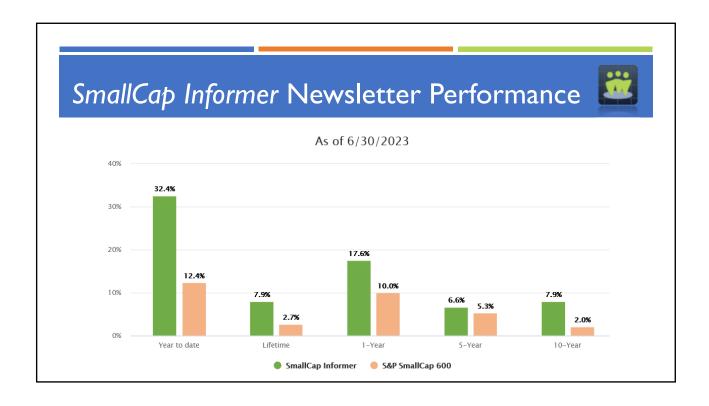

#### SmallCap Informer

- Started in 2012.
- Recommends long-term-oriented smaller company stocks.
- Provides monthly follow-ups & sale recommendations.
- Array of online tools for more insights on covered companies
- Regularly outperforms S&P SmallCap 600.
- www.SmallCapInformer.com