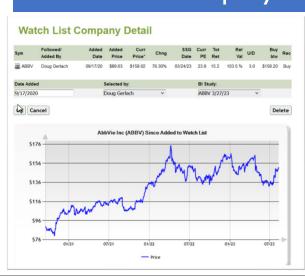

## Watch List Company Detail

- Shows date stock was added, % gain/loss since that date.
- From linked SSG, shows return & P/E figures plus buy/sell recommendation.
- Judgment data here updated whenever SSG is updated at BI Online Tools.
- Can edit date added or linked SSG, or delete stock from Watch List.