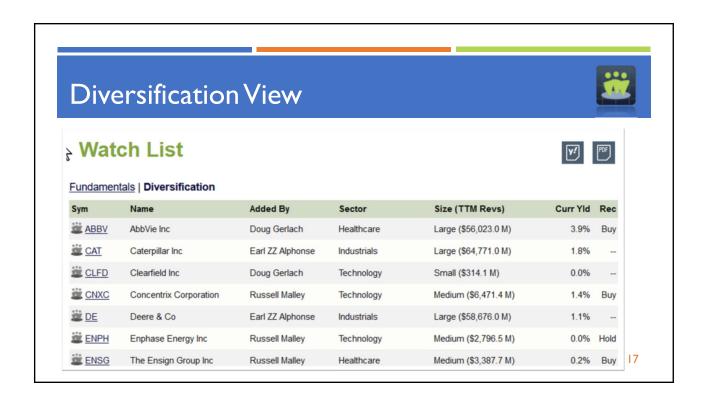

#### Features of myICLUB.com Watch List

- Any member can add stock to Watch List.
- Officer w/privileges can add, remove, reassign any stock on watch list, or clear entire list.
- Stocks can be linked to members' BI Online Tools SSG.
  - Buy/Sell indicators show for SSG-linked stocks.
- 2 views of watch list: Fundamentals & Diversification.
  - Only stocks show fundamentals, but any ETFs or mutual funds can be added.
- Link to Yahoo! Finance for additional research.
- Print/save Watch List views in PDF format.
- Detailed view of watched stock shows price gain/loss since added