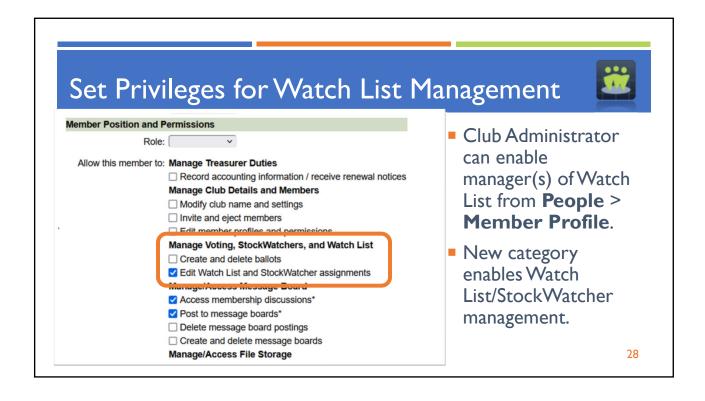

#### Who Manages a Watch List?

- In myICLUB, members can update their own SSGs using BI Online Tools.
- Club may appoint/elect "Portfolio Manager" or "Watch List Watcher" to oversee watch list.
  - Can add/assign/delete stocks from list.
  - Can remind members to update SSGs in advance of meetings.
  - Can report to club on Buy opportunities that may appear.
- Consider putting "Watch List Update" on agenda of each meeting.

#### Features of myICLUB.com Watch List

- Any member can add stock to Watch List.
- Officer w/privileges can add, remove, reassign any stock on watch list, or clear entire list.
- Stocks can be linked to members' BI Online Tools SSG.
  - Buy/Sell indicators show for SSG-linked stocks.
- 2 views of watch list: Fundamentals & Diversification.
  - Only stocks show fundamentals, but any ETFs or mutual funds can be added.
- Link to Yahoo! Finance for additional research.
- Print/save Watch List views in PDF format.
- Detailed view of watched stock shows price gain/loss since added