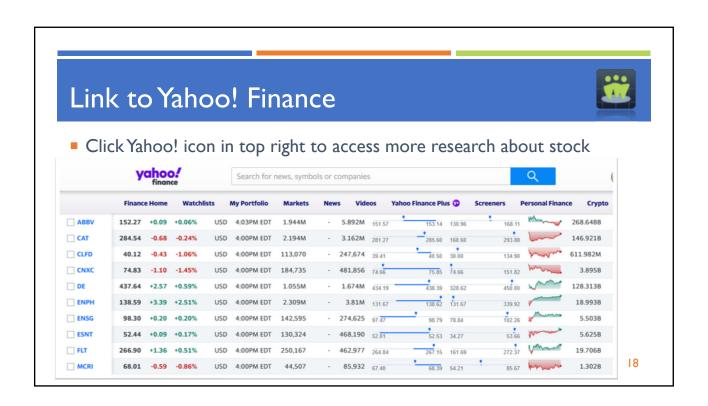

#### Features of myICLUB.com Watch List

- Any member can add stock to Watch List.
- Officer w/privileges can add, remove, reassign any stock on watch list, or clear entire list.
- Stocks can be linked to members' BI Online Tools SSG.
  - Buy/Sell indicators show for SSG-linked stocks.
- 2 views of watch list: Fundamentals & Diversification.
  - Only stocks show fundamentals, but any ETFs or mutual funds can be added.
- Link to Yahoo! Finance for additional research.
- Print/save Watch List views in PDF format.
- Detailed view of watched stock shows price gain/loss since added